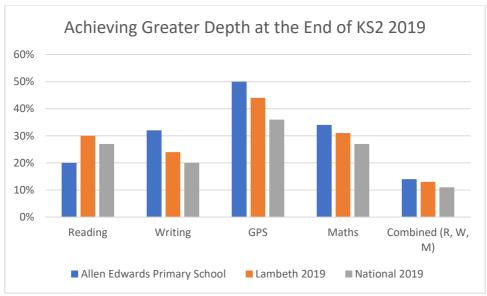

## School Summary End of Key Stage 2 2018/2019 Comparative

|         |               |        | 2019 % of pupils    |                                       |                                         |                               |                  |
|---------|---------------|--------|---------------------|---------------------------------------|-----------------------------------------|-------------------------------|------------------|
|         |               | Pupils | No Score/<br>Absent | Not Achieving<br>Expected<br>Standard | Achieving Expected<br>Standard or above | Achieving<br>Greater<br>Depth | Average<br>Score |
|         | Allen Edwards | 56     | 1                   | 12%                                   | 88%                                     | 20%                           | 106              |
| Reading | Lambeth 2019  | -      | -                   |                                       | 78%                                     | 30%                           | 106              |
|         | National 2019 | -      | -                   |                                       | 73%                                     | 27%                           | 104              |

|         |               |        | 2019 % of pupils    |                                       |                                         |                               |  |
|---------|---------------|--------|---------------------|---------------------------------------|-----------------------------------------|-------------------------------|--|
|         |               | Pupils | No Score/<br>Absent | Not Achieving<br>Expected<br>Standard | Achieving Expected<br>Standard or above | Achieving<br>Greater<br>Depth |  |
| Writing | Allen Edwards | 56     | 1                   | 18%                                   | 82%                                     | 32%                           |  |
|         | Lambeth 2019  | -      | -                   |                                       | 81%                                     | 24%                           |  |
|         | National 2019 | -      | -                   |                                       | 78%                                     | 20%                           |  |

|     |               |        | 2019 % of pupils    |                                       |                                         |                               |                  |
|-----|---------------|--------|---------------------|---------------------------------------|-----------------------------------------|-------------------------------|------------------|
|     |               | Pupils | No Score/<br>Absent | Not Achieving<br>Expected<br>Standard | Achieving Expected<br>Standard or above | Achieving<br>Greater<br>Depth | Average<br>Score |
|     | Allen Edwards | 56     | 1                   | 2%                                    | 98%                                     | 50%                           | 110              |
| GPS | Lambeth 2019  | -      | -                   |                                       | 83%                                     | 44%                           | 108              |
|     | National 2019 | -      | -                   |                                       | 78%                                     | 36%                           | 106              |

|       |               |        | 2019 % of pupils    |                                       |                                         |                               |                  |
|-------|---------------|--------|---------------------|---------------------------------------|-----------------------------------------|-------------------------------|------------------|
|       |               | Pupils | No Score/<br>Absent | Not Achieving<br>Expected<br>Standard | Achieving Expected<br>Standard or above | Achieving<br>Greater<br>Depth | Average<br>Score |
|       | Allen Edwards | 56     | 1                   | 11%                                   | 89%                                     | 34%                           | 107              |
| Maths | Lambeth 2019  | -      | -                   |                                       | 84%                                     | 31%                           | 106              |
|       | National 2019 | -      | -                   |                                       | 79%                                     | 27%                           | 105              |

|                                                |               |        | 2019 % of pupils                      |                                         |                               |  |  |
|------------------------------------------------|---------------|--------|---------------------------------------|-----------------------------------------|-------------------------------|--|--|
|                                                |               | Pupils | Not Achieving<br>Expected<br>Standard | Achieving Expected<br>Standard or above | Achieving<br>Greater<br>Depth |  |  |
| Combined<br>(Reading,<br>Writing and<br>Maths) | Allen Edwards | 56     | 21%                                   | 79%                                     | 14%                           |  |  |
|                                                | Lambeth 2019  | -      |                                       | 71%                                     | 13%                           |  |  |
|                                                | National 2019 | -      |                                       | 65%                                     | 11%                           |  |  |