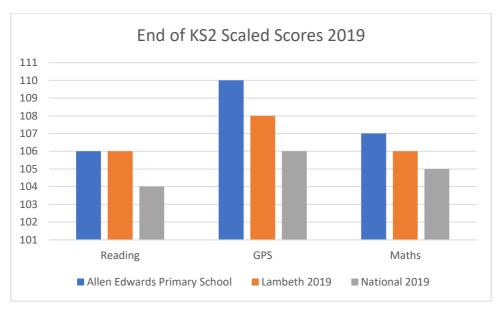

## School Summary End of Key Stage 2 2018/2019 Comparative

|         |               |        | 2019 % of pupils    |                                       |                                         |                               |                  |
|---------|---------------|--------|---------------------|---------------------------------------|-----------------------------------------|-------------------------------|------------------|
|         |               | Pupils | No Score/<br>Absent | Not Achieving<br>Expected<br>Standard | Achieving Expected<br>Standard or above | Achieving<br>Greater<br>Depth | Average<br>Score |
|         | Allen Edwards | 56     | 1                   | 12%                                   | 88%                                     | 20%                           | 106              |
| Reading | Lambeth 2019  | -      | -                   |                                       | 78%                                     | 30%                           | 106              |
|         | National 2019 | -      | -                   |                                       | 73%                                     | 27%                           | 104              |

|     |               |        | 2019 % of pupils    |                                       |                                         |                               |                  |
|-----|---------------|--------|---------------------|---------------------------------------|-----------------------------------------|-------------------------------|------------------|
|     |               | Pupils | No Score/<br>Absent | Not Achieving<br>Expected<br>Standard | Achieving Expected<br>Standard or above | Achieving<br>Greater<br>Depth | Average<br>Score |
|     | Allen Edwards | 56     | 1                   | 2%                                    | 98%                                     | 50%                           | 110              |
| GPS | Lambeth 2019  | -      | -                   |                                       | 83%                                     | 44%                           | 108              |
|     | National 2019 | -      | -                   |                                       | 78%                                     | 36%                           | 106              |

|       |               |        | 2019 % of pupils    |                                       |                                         |                               |                  |
|-------|---------------|--------|---------------------|---------------------------------------|-----------------------------------------|-------------------------------|------------------|
|       |               | Pupils | No Score/<br>Absent | Not Achieving<br>Expected<br>Standard | Achieving Expected<br>Standard or above | Achieving<br>Greater<br>Depth | Average<br>Score |
|       | Allen Edwards | 56     | 1                   | 11%                                   | 89%                                     | 34%                           | 107              |
| Maths | Lambeth 2019  | -      | -                   |                                       | 84%                                     | 31%                           | 106              |
|       | National 2019 | -      | -                   |                                       | 79%                                     | 27%                           | 105              |