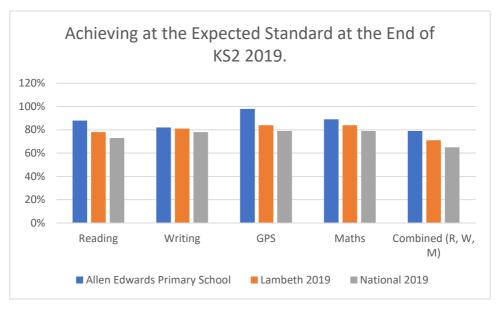

## School Summary End of Key Stage 2 2018/2019 Comparative

|         |               |        | 2019 % of pupils    |                                       |                                         |                               |                  |
|---------|---------------|--------|---------------------|---------------------------------------|-----------------------------------------|-------------------------------|------------------|
|         |               | Pupils | No Score/<br>Absent | Not Achieving<br>Expected<br>Standard | Achieving Expected<br>Standard or above | Achieving<br>Greater<br>Depth | Average<br>Score |
|         | Allen Edwards | 56     | 1                   | 12%                                   | 88%                                     | 20%                           | 106              |
| Reading | Lambeth 2019  | -      | -                   |                                       | 78%                                     | 30%                           | 106              |
|         | National 2019 | -      | -                   |                                       | 73%                                     | 27%                           | 104              |

|         |               |        | 2019 % of pupils    |                                       |                                         |                               |  |
|---------|---------------|--------|---------------------|---------------------------------------|-----------------------------------------|-------------------------------|--|
|         |               | Pupils | No Score/<br>Absent | Not Achieving<br>Expected<br>Standard | Achieving Expected<br>Standard or above | Achieving<br>Greater<br>Depth |  |
| Writing | Allen Edwards | 56     | 1                   | 18%                                   | 82%                                     | 32%                           |  |
|         | Lambeth 2019  | -      | -                   |                                       | 81%                                     | 24%                           |  |
|         | National 2019 | -      | -                   |                                       | 78%                                     | 20%                           |  |

|     |               |        | 2019 % of pupils    |                                       |                                         |                               |                  |
|-----|---------------|--------|---------------------|---------------------------------------|-----------------------------------------|-------------------------------|------------------|
|     |               | Pupils | No Score/<br>Absent | Not Achieving<br>Expected<br>Standard | Achieving Expected<br>Standard or above | Achieving<br>Greater<br>Depth | Average<br>Score |
|     | Allen Edwards | 56     | 1                   | 2%                                    | 98%                                     | 50%                           | 110              |
| GPS | Lambeth 2019  | -      | -                   |                                       | 83%                                     | 44%                           | 108              |
|     | National 2019 | -      | -                   |                                       | 78%                                     | 36%                           | 106              |

|       |               |        | 2019 % of pupils    |                                       |                                         |                               |                  |
|-------|---------------|--------|---------------------|---------------------------------------|-----------------------------------------|-------------------------------|------------------|
|       |               | Pupils | No Score/<br>Absent | Not Achieving<br>Expected<br>Standard | Achieving Expected<br>Standard or above | Achieving<br>Greater<br>Depth | Average<br>Score |
|       | Allen Edwards | 56     | 1                   | 11%                                   | 89%                                     | 34%                           | 107              |
| Maths | Lambeth 2019  | -      | -                   |                                       | 84%                                     | 31%                           | 106              |
|       | National 2019 | -      | -                   |                                       | 79%                                     | 27%                           | 105              |

|                                                |               |        | 2019 % of pupils                      |                                         |                               |  |  |
|------------------------------------------------|---------------|--------|---------------------------------------|-----------------------------------------|-------------------------------|--|--|
|                                                |               | Pupils | Not Achieving<br>Expected<br>Standard | Achieving Expected<br>Standard or above | Achieving<br>Greater<br>Depth |  |  |
| Combined<br>(Reading,<br>Writing and<br>Maths) | Allen Edwards | 56     | 21%                                   | 79%                                     | 14%                           |  |  |
|                                                | Lambeth 2019  | -      |                                       | 71%                                     | 13%                           |  |  |
|                                                | National 2019 | -      |                                       | 65%                                     | 11%                           |  |  |